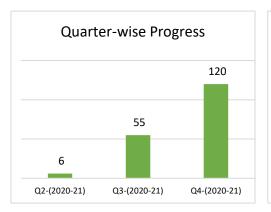

#### Accident and Emergency (A&E) Unit

The emergency unit at Cat-D Hospital, Dogar offered quality, uninterrupted and round the clock services through trained and qualified staff. During the period under consideration, 7,482 were treated. On average 44 cases, medical and surgical, were presented at A&E and were managed. The A &E cases were mostly comprised of stroke, History of Fall and Trauma, Acute infections, dog and snake bite, ischemic heart diseases, fractures, firearm injuries, poisons and road traffic accident etc. Patients with serious complications requiring advanced investigations and treatment at tertiary care level Patient being treated at A&E, Cat - D Hosp. Dogar hospital were referred to Sadda, Kohat and Peshawar.

Below Graphs shows quarterly progress and monthly trend of patient load at A&E department.