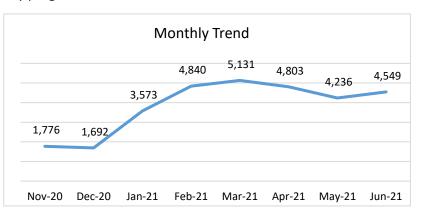

#### Accident and Emergency (A&E) Unit

The emergency unit at Cat-D Hospital, Dogar offered quality, uninterrupted and round the clock services through trained and qualified staff. During the period under consideration, 7,482 were treated. On average 44 cases, medical and surgical, were presented at A&E and were managed. The A &E cases were mostly comprised of stroke, History of Fall and Trauma, Acute infections, dog and snake bite, ischemic heart diseases, fractures, firearm injuries, poisons and road traffic accident etc. Patients with serious complications requiring advanced investigations and treatment at tertiary care level Patient being treated at A&E, Cat - D Hosp. Dogar hospital were referred to Sadda, Kohat and Peshawar.

Below Graphs shows quarterly progress and monthly trend of patient load at A&E department.