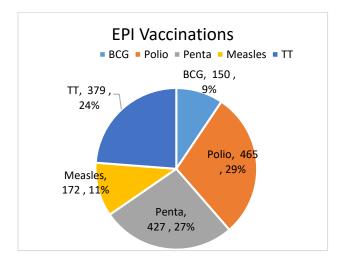

#### *Immunization*

**1,593** vaccination shots were provided to children under 5 years and women of reproductive age for vaccine preventable diseases included in the Expanded Programme on Immunization (EPI).