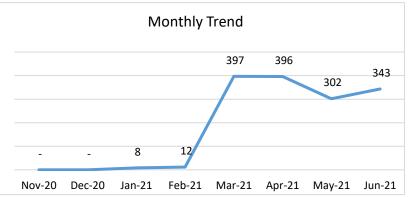

#### Accident and Emergency (A&E) Unit

The emergency unit at Cat-D Hospital, Dogar offered quality, uninterrupted and round the clock services through trained and qualified staff. During the period under consideration, 7,482 were treated. On average 44 cases, medical and surgical, were presented at A&E and were managed. The A &E cases were mostly comprised of stroke, History of Fall and Trauma, Acute infections, dog and snake bite, ischemic heart diseases, fractures, firearm injuries, poisons and road traffic accident etc. Patients with serious complications requiring advanced investigations and treatment at tertiary care level Patient being treated at A&E, Cat - D Hosp. Dogar hospital were referred to Sadda, Kohat and Peshawar.

Below Graphs shows quarterly progress and monthly trend of patient load at A&E department.