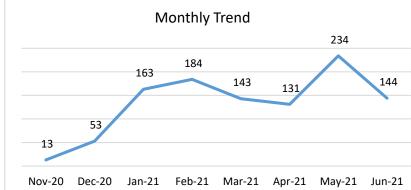

#### Accident and Emergency (A&E) Unit

The emergency unit at Cat-D Hospital, Dogar offered quality, uninterrupted and round the clock services through trained and qualified staff. During the period under consideration, 7,482 were treated. On average 44 cases, medical and surgical, were presented at A&E and were managed. The A &E cases were mostly comprised of stroke, History of Fall and Trauma, Acute infections, dog and snake bite, ischemic heart diseases, fractures, firearm injuries, poisons and road traffic accident etc. Patients with serious complications requiring advanced investigations and treatment at tertiary care level Patient being treated at A&E, Cat - D Hosp. Dogar hospital were referred to Sadda, Kohat and Peshawar.

Below Graphs shows quarterly progress and monthly trend of patient load at A&E department.