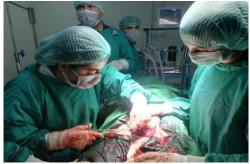

#### Surgical Services

During the reporting period, the health facility performed **1,694** (54 Major and 1,640 minor) surgeries under various specialties. The major surgeries conducted in the quarter include laparotomies, C – Section, Appendectomy, Inguinal & Umbilical Herniorrhaphies, Abscess drainage under general anesthesia, amputation etc. Most of the minor surgeries were D/D of diabetic foots, imbedded nails, trauma, pig bits wound stiches on local anesthesia and RTAS (minor). All surgeries were conducted under strict Infection Control and under the supervision of a qualified Anesthetist.

Gynecologist performing Emergency C – Section

Following graphs depicts monthly trend and quarterly progress of minor and major surgeries performed during the reporting year.