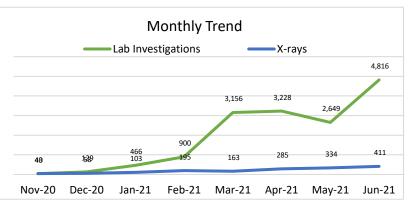

#### Diagnostic Services (Lab & X-Rays)

Cat-D Hospital, Dogar, offers round the clock free of cost diagnostic services to patients attending OPD Clinics, A&E department and admitted in indoor units. The diagnostic services remained fully functional during this period. The hospital laboratory is equipped with all the necessary equipment and other lab items as per MHSDP. During the reporting period, **15,384** Lab investigation and **1,592** x-rays done.

Monthly trend and quarterly progress of diagnostic services can be seen in the below graph.

Lab Technician performing Microscopy