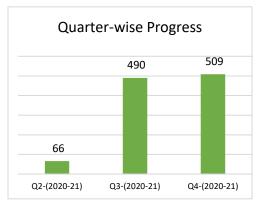

#### Maternal and Neonatal Child Health Services (MNCH)

The hospital provided quality MNCH services including Comprehensive Emergency Obstetric and Newborn Care (CEmONC) services through trained and qualified staff including gynecologist, female medical officers and nursing staff, LHV's and trained birth attendants. The MNCH unit is equipped to comply with MHSDP standards. Ante and postnatal care clinic, supported by a 24/7 Labor Room and round-the-clock availability of obstetrical surgical team cater planned and emergency complicated obstetrics cases including C-sections & Hysterectomies.

During the reporting quarter the unit registered **854** pregnant women for antenatal checkup, conducted **281** clean and safe deliveries. Out of the total deliveries, **274** were Normal Vaginal deliveries (NVDs), **01** assisted delivery and **06** complicated case were managed by Cesarean Section.

Below graph shows monthly trend and Quarterly progress of MNCH Services.