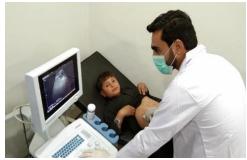

#### *Ultrasound service*

Cat-D Hospital, Dogar, offered round the clock free of cost Ultrasound services to patients attending OPD Clinics, A&E department and admitted in indoor units through qualified and well experienced staff. Ultrasound services were available for both obstetric as well as for general patients requiring information for diagnosing and treating a variety of diseases and conditions The Ultrasound services remained fully functional during this period and **1,065** Ultra-sonographies (general and obstetrics) were performed including **1,042** in OPD and **23** in IPD.

MO performing Ultrasound of a child

Monthly trend and quarterly progress of ultrasound services can be seen in the below graphs.