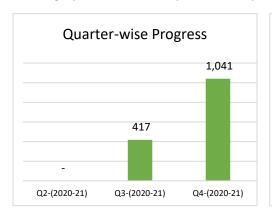

#### Accident and Emergency (A&E) Unit

The emergency unit at Cat-D Hospital, Dogar offered quality, uninterrupted and round the clock services through trained and qualified staff. During the period under consideration, 7,482 were treated. On average 44 cases, medical and surgical, were presented at A&E and were managed. The A &E cases were mostly comprised of stroke, History of Fall and Trauma, Acute infections, dog and snake bite, ischemic heart diseases, fractures, firearm injuries, poisons and road traffic accident etc. Patients with serious complications requiring advanced investigations and treatment at tertiary care level Patient being treated at A&E, Cat - D Hosp. Dogar hospital were referred to Sadda, Kohat and Peshawar.

Below Graphs shows quarterly progress and monthly trend of patient load at A&E department.