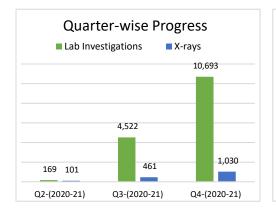

#### Diagnostic Services (Lab & X-Rays)

Cat-D Hospital, Dogar, offers round the clock free of cost diagnostic services to patients attending OPD Clinics, A&E department and admitted in indoor units. The diagnostic services remained fully functional during this period. The hospital laboratory is equipped with all the necessary equipment and other lab items as per MHSDP. During the reporting period, **15,384** Lab investigation and **1,592** x-rays done.

Monthly trend and quarterly progress of diagnostic services can be seen in the below graph.

Lab Technician performing Microscopy