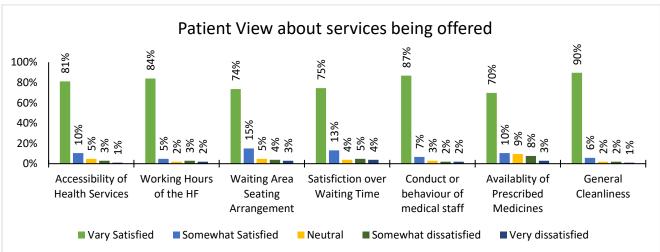

#### Patient Exit Survey

106 respondent age 15 years or above who came to availed services were interviewed. Out of which 59 were male and 47 were female. All the participants belong to the catchment population and most of them either uneducated or primary level.