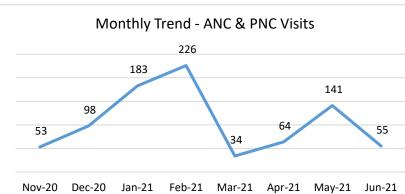

#### Maternal and Neonatal Child Health Services (MNCH)

The hospital provided quality MNCH services including Comprehensive Emergency Obstetric and Newborn Care (CEmONC) services through trained and qualified staff including gynecologist, female medical officers and nursing staff, LHV's and trained birth attendants. The MNCH unit is equipped to comply with MHSDP standards. Ante and postnatal care clinic, supported by a 24/7 Labor Room and round-the-clock availability of obstetrical surgical team cater planned and emergency complicated obstetrics cases including C-sections & Hysterectomies.

During the reporting quarter the unit registered **854** pregnant women for antenatal checkup, conducted **281** clean and safe deliveries. Out of the total deliveries, **274** were Normal Vaginal deliveries (NVDs), **01** assisted delivery and **06** complicated case were managed by Cesarean Section.

Below graph shows monthly trend and Quarterly progress of MNCH Services.