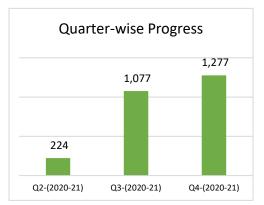

#### Accident and Emergency (A&E) Unit

The emergency unit at Cat-D Hospital, Dogar offered quality, uninterrupted and round the clock services through trained and qualified staff. During the period under consideration, 7,482 were treated. On average 44 cases, medical and surgical, were presented at A&E and were managed. The A &E cases were mostly comprised of stroke, History of Fall and Trauma, Acute infections, dog and snake bite, ischemic heart diseases, fractures, firearm injuries, poisons and road traffic accident etc. Patients with serious complications requiring advanced investigations and treatment at tertiary care level Patient being treated at A&E, Cat - D Hosp. Dogar hospital were referred to Sadda, Kohat and Peshawar.

Below Graphs shows quarterly progress and monthly trend of patient load at A&E department.