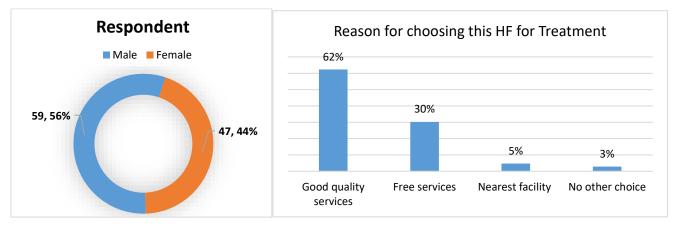

#### Patient Exit Survey

106 respondent age 15 years or above who came to availed services were interviewed. Out of which 59 were male and 47 were female. All the participants belong to the catchment population and most of them either uneducated or primary level.