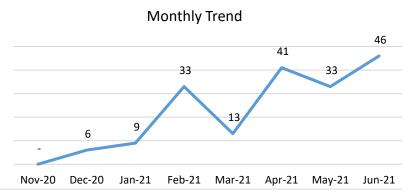

#### Electrocardiography (ECG)

Cat-D Hospital, Dogar, is one the few hospitals in the newly merged districts providing Emergency Cardiac Services to the patients presenting with chest pain, shortness of breath or palpitations. An ECG is often used alongside other tests to help diagnose and monitor conditions affecting the heart. During the reporting period the Hospital continued to provide ECG services through qualified and trained staff for patient requiring the services and performed 181 ECG tests.

Patient with chest pain having ECG

Quarterly progress and monthly trends of ECG tests can be seen from the graphs below.