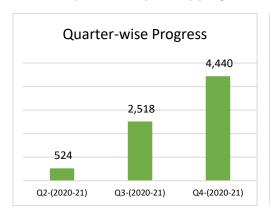

#### Accident and Emergency (A&E) Unit

The emergency unit at Cat-D Hospital, Dogar offered quality, uninterrupted and round the clock services through trained and qualified staff. During the period under consideration, 7,482 were treated. On average 44 cases, medical and surgical, were presented at A&E and were managed. The A &E cases were mostly comprised of stroke, History of Fall and Trauma, Acute infections, dog and snake bite, ischemic heart diseases, fractures, firearm injuries, poisons and road traffic accident etc. Patients with serious complications requiring advanced investigations and treatment at tertiary care level Patient being treated at A&E, Cat - D Hosp. Dogar hospital were referred to Sadda, Kohat and Peshawar.

Below Graphs shows quarterly progress and monthly trend of patient load at A&E department.