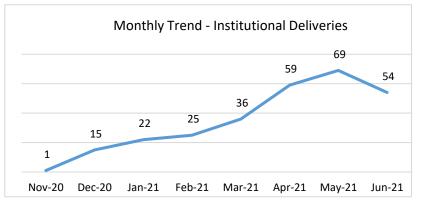

#### **Indoor Patient Services**

During the reporting period, a total of **1,458** patients were admitted at various indoor wards and received treatment under following specialties; Internal Medical, General Surgical, Obstetrics/Gynecology and Pediatrics. Indoor wards are sufficiently equipped & staffed to provide round the clock services to the admitted patients. Consultants/Specialists conduct morning & evening rounds to closely supervise the management of the admitted patients. Despite of the harsh weather conditions in the reporting quarter, proper insulation of the wards along with adequate heating system is ensured to provide a comfortable environment for the patients.

Below graph shows monthly trend and quarterly progress of inpatients admission in the hospital.