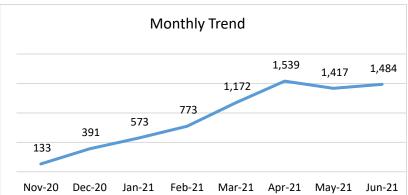

#### Accident and Emergency (A&E) Unit

The emergency unit at Cat-D Hospital, Dogar offered quality, uninterrupted and round the clock services through trained and qualified staff. During the period under consideration, 7,482 were treated. On average 44 cases, medical and surgical, were presented at A&E and were managed. The A &E cases were mostly comprised of stroke, History of Fall and Trauma, Acute infections, dog and snake bite, ischemic heart diseases, fractures, firearm injuries, poisons and road traffic accident etc. Patients with serious complications requiring advanced investigations and treatment at tertiary care level Patient being treated at A&E, Cat - D Hosp. Dogar hospital were referred to Sadda, Kohat and Peshawar.

Below Graphs shows quarterly progress and monthly trend of patient load at A&E department.