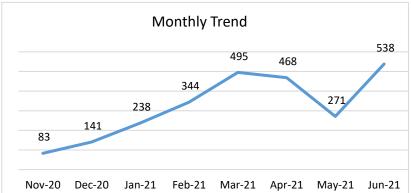

#### Accident and Emergency (A&E) Unit

The emergency unit at Cat-D Hospital, Dogar offered quality, uninterrupted and round the clock services through trained and qualified staff. During the period under consideration, 7,482 were treated. On average 44 cases, medical and surgical, were presented at A&E and were managed. The A &E cases were mostly comprised of stroke, History of Fall and Trauma, Acute infections, dog and snake bite, ischemic heart diseases, fractures, firearm injuries, poisons and road traffic accident etc. Patients with serious complications requiring advanced investigations and treatment at tertiary care level Patient being treated at A&E, Cat - D Hosp. Dogar hospital were referred to Sadda, Kohat and Peshawar.

Below Graphs shows quarterly progress and monthly trend of patient load at A&E department.