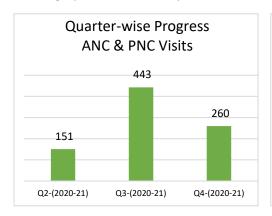

#### Maternal and Neonatal Child Health Services (MNCH)

The hospital provided quality MNCH services including Comprehensive Emergency Obstetric and Newborn Care (CEmONC) services through trained and qualified staff including gynecologist, female medical officers and nursing staff, LHV's and trained birth attendants. The MNCH unit is equipped to comply with MHSDP standards. Ante and postnatal care clinic, supported by a 24/7 Labor Room and round-the-clock availability of obstetrical surgical team cater planned and emergency complicated obstetrics cases including C-sections & Hysterectomies.

During the reporting quarter the unit registered **854** pregnant women for antenatal checkup, conducted **281** clean and safe deliveries. Out of the total deliveries, **274** were Normal Vaginal deliveries (NVDs), **01** assisted delivery and **06** complicated case were managed by Cesarean Section.

Below graph shows monthly trend and Quarterly progress of MNCH Services.