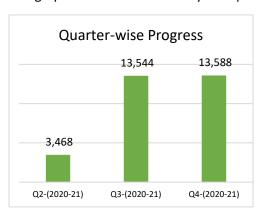

#### Accident and Emergency (A&E) Unit

The emergency unit at Cat-D Hospital, Dogar offered quality, uninterrupted and round the clock services through trained and qualified staff. During the period under consideration, 7,482 were treated. On average 44 cases, medical and surgical, were presented at A&E and were managed. The A &E cases were mostly comprised of stroke, History of Fall and Trauma, Acute infections, dog and snake bite, ischemic heart diseases, fractures, firearm injuries, poisons and road traffic accident etc. Patients with serious complications requiring advanced investigations and treatment at tertiary care level Patient being treated at A&E, Cat - D Hosp. Dogar hospital were referred to Sadda, Kohat and Peshawar.

Below Graphs shows quarterly progress and monthly trend of patient load at A&E department.