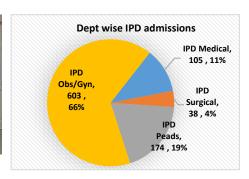

#### **Indoor Patient Services**

During the reporting period, a total of **1,458** patients were admitted at various indoor wards and received treatment under following specialties; Internal Medical, General Surgical, Obstetrics/Gynecology and Pediatrics. Indoor wards are sufficiently equipped & staffed to provide round the clock services to the admitted patients. Consultants/Specialists conduct morning & evening rounds to closely supervise the management of the admitted patients. Despite of the harsh weather conditions in the reporting quarter, proper insulation of the wards along with adequate heating system is ensured to provide a comfortable environment for the patients.

Below graph shows monthly trend and quarterly progress of inpatients admission in the hospital.