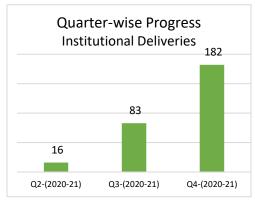

#### **Indoor Patient Services**

During the reporting period, a total of **1,458** patients were admitted at various indoor wards and received treatment under following specialties; Internal Medical, General Surgical, Obstetrics/Gynecology and Pediatrics. Indoor wards are sufficiently equipped & staffed to provide round the clock services to the admitted patients. Consultants/Specialists conduct morning & evening rounds to closely supervise the management of the admitted patients. Despite of the harsh weather conditions in the reporting quarter, proper insulation of the wards along with adequate heating system is ensured to provide a comfortable environment for the patients.

Below graph shows monthly trend and quarterly progress of inpatients admission in the hospital.