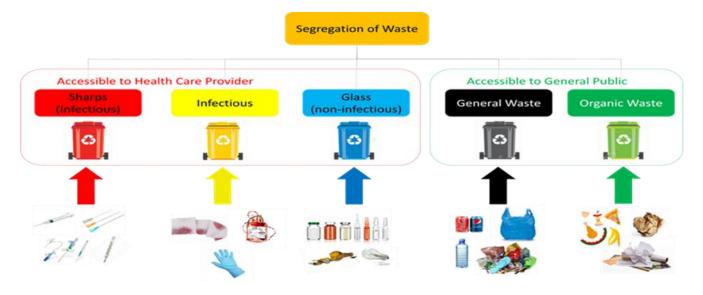

MERF has implemented healthcare waste management policies that ensures efficient hospital waste management with segregation of waste into infectious and non-infectious waste through five color coded bin system. The concerned staff are trained segregation of waste at source, collection, storage, transportation and safe disposal.