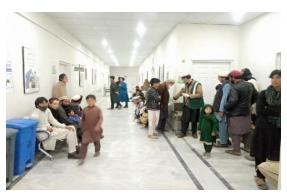

Patients waiting for the OPD consultation at Cat - D Dogar

The graph below shows monthly and quarterly progress of the OPD caseload.