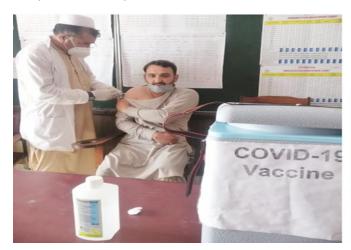

#### **COVID-19 Services**

Cat-D Hospital, Dogar, offers both COVID-19 Sampling and vaccination facility to patients of the locality. In order to facilitate the patients coming with symptoms of COVID-19 to the hospital as well as to ensure protection of the healthcare workers, a separate COVID-19 Counter was established. During the reporting year, on average 20 samples of the suspected COVID-19 cases has been collected and sent for PCR.

People getting Covid-19 vaccine at covid-19 vaccination center – DHQ Mishti Mela

During the Period COVID-19 vaccination center was fully functional with two dedicated staff, which have vaccinated **3,836** individuals. While COVID -19 sampling point was also functional during the period from patient attending OPD.